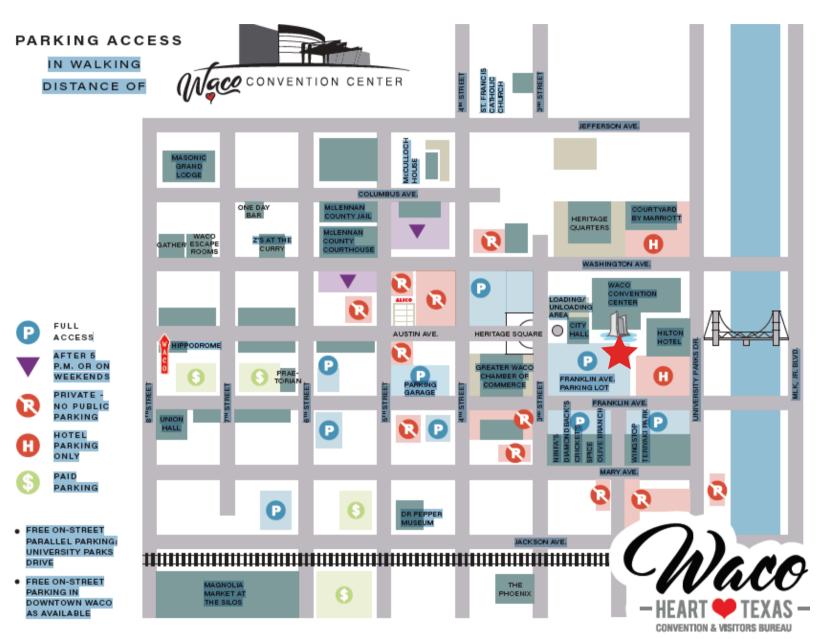

#### **WCC PARKING**

#### **DIRECTIONS TO THE CONFERENCE**

The Waco Convention Center is located in downtown Waco, TX. The physical address for the convention center is 100 Washington Avenue, Waco, TX 76701.

Attendees are asked to park in Heritage Square, a city block of surface parking located at 3rd Street and Austin Avenue, and bounded by 4th Street and Washington Avenue. Buses should be parked on this lot as well. Buses and vehicles taking more than one parking spot are not allowed in the parking lot facing Franklin Avenue.

#### **DIRECTIONS AND PARKING**

The Waco Convention Center is located in downtown Waco, TX.

Attendees are asked to park in Heritage Square, a city block of surface parking located at 3rd Street and Austin Avenue, and bounded by 4th Street and Washington Avenue. Buses should be parked on this lot as well.

Buses and vehicles taking more than one parking spot are not allowed in the parking lot facing Franklin Avenue.