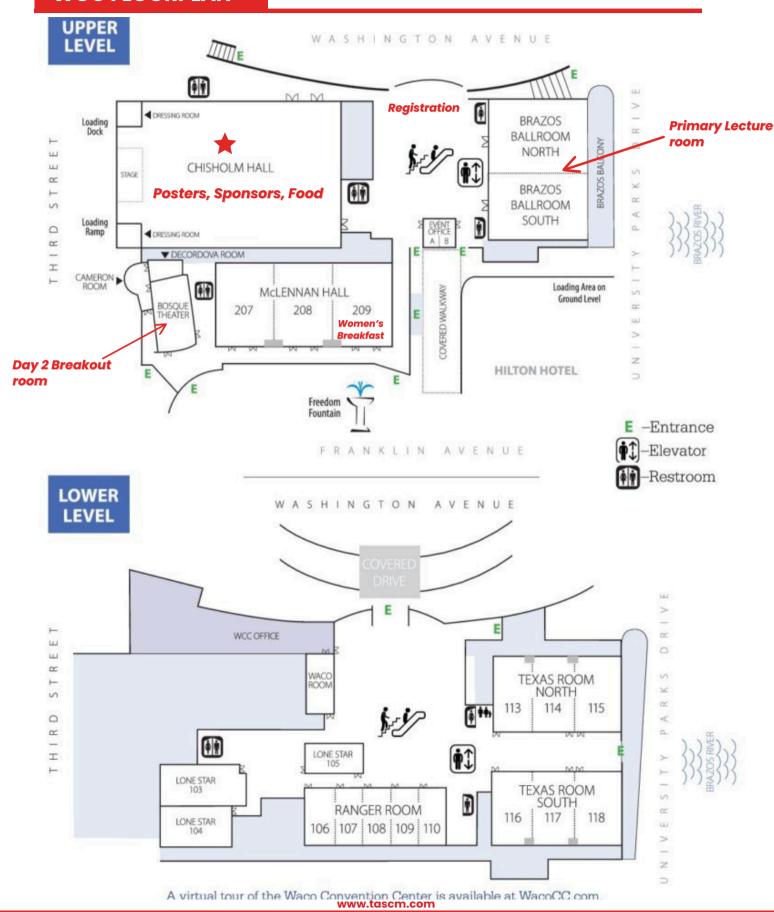

#### **WCC FLOORPLAN**

#### **DIRECTIONS TO THE CONFERENCE**

The Waco Convention Center is located in downtown Waco, TX. The physical address for the convention center is 100 Washington Avenue, Waco, TX 76701.

Attendees are asked to park in Heritage Square, a city block of surface parking located at 3rd Street and Austin Avenue, and bounded by 4th Street and Washington Avenue. Buses should be parked on this lot as well. Buses and vehicles taking more than one parking spot are not allowed in the parking lot facing Franklin Avenue.

#### **DIRECTIONS AND PARKING**

The Waco Convention Center is located in downtown Waco, TX.

Attendees are asked to park in Heritage Square, a city block of surface parking located at 3rd Street and Austin Avenue, and bounded by 4th Street and Washington Avenue. Buses should be parked on this lot as well.