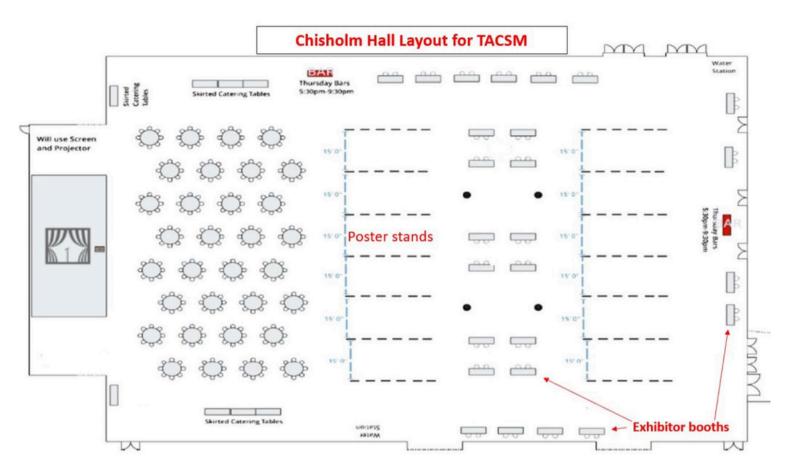

#### **EXHIBIT HALL AND POSTER LAYOUT**

NOTE: The above layout is a schematic indicating the general layout of Chisholm Hall. Actual locations for the poster stands and exhibit tables will be finalized onsite.

Poster presenters will be notified with their poster # via email the week of the conference.